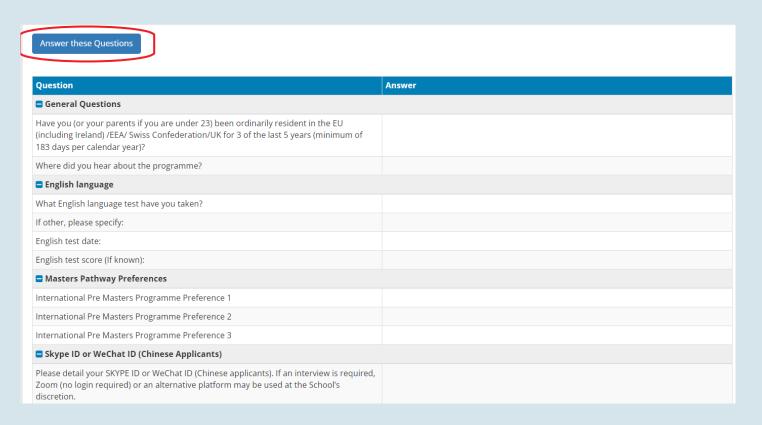

#### 8. Answer questions

# Questions marked with \* are mandatory

Enter your choice of Maters pathway programme in order of preference. You can enter a maximum of 3

| Masters Pathway Preference                          | 25                                                                                        |
|-----------------------------------------------------|-------------------------------------------------------------------------------------------|
| Please indicate, in order of preference, the ma     | asters you wish to apply for. For the list of masters pathway programmes, please see here |
| International Pre Masters Programme Preference 1*   |                                                                                           |
| International Pre Masters Programme<br>Preference 2 |                                                                                           |
| International Pre Masters Programme<br>Preference 3 |                                                                                           |