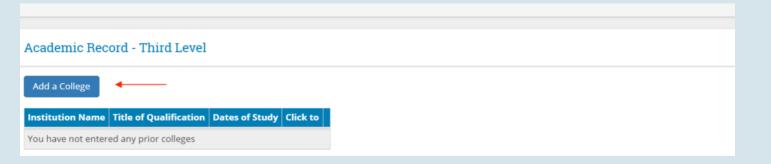

# International Pre-Master's Pathway Programme

## **How to Apply Guide**





#### 1. Go to www.ucd.ie/apply

#### 2. Select 'Apply to UCD'



#### 3. Select 'Course Finder'





#### 4. In course finder, search:

**'DB04'** for University Diploma International Pre-Masters Pathway (September start)

**'DB05'** for University Certificate International Pre-Masters Pathway (January start)



#### 5. Select 'Apply'



#### 6. Sign in or create an account



# If required, you will be asked to fill in personal details





### 7. Fill in university education



#### 8. Answer questions





# Questions marked with \* are mandatory

Enter your choice of Maters pathway programme in order of preference. You can enter a maximum of 3

| Masters Pathway Preference                          | 25                                                                                        |
|-----------------------------------------------------|-------------------------------------------------------------------------------------------|
| Please indicate, in order of preference, the ma     | asters you wish to apply for. For the list of masters pathway programmes, please see here |
| International Pre Masters Programme Preference 1*   |                                                                                           |
| International Pre Masters Progra