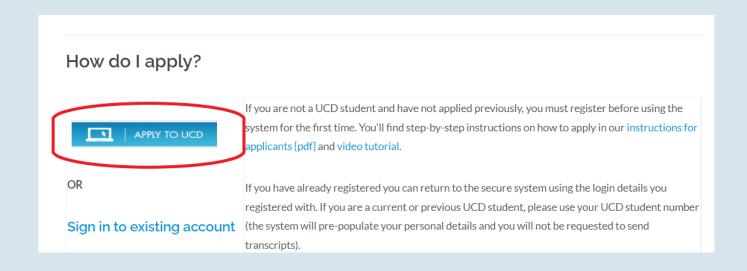

#### 1. Go to www.ucd.ie/apply

#### 2. Select 'Apply to UCD'

#### 6. Sign in or create an account