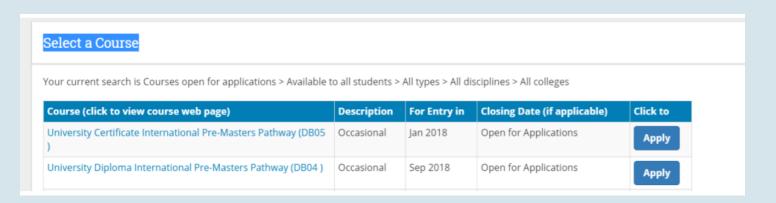

#### 3. Select 'Course Finder'

#### 4. In course finder, search:

**'DB04'** for University Diploma International Pre-Masters Pathway (September start)

**'DB05'** for University Certificate International Pre-Masters Pathway (January start)

#### 5. Select 'Apply'