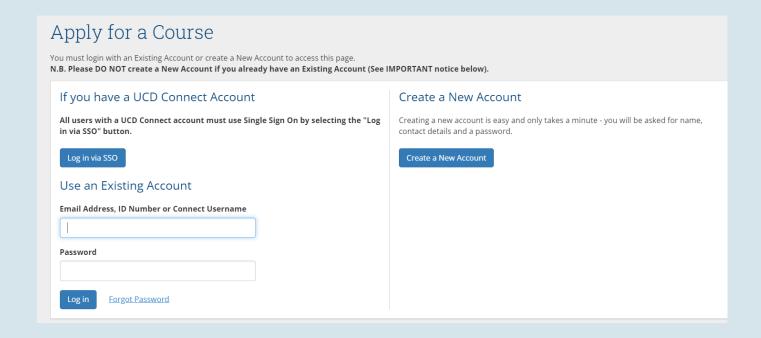

# International Pre-Master's Pathway Programme

## **How to Apply Guide**





#### 1. Go to www.ucd.ie/apply

#### 2. Select 'Apply to UCD'



#### 3. Select 'Course Finder'





#### 4. In course finder, search:

**'DB04'** for University Diploma International Pre-Masters Pathway (September start)

**'DB05'** for University Certificate International Pre-Masters Pathway (January start)



#### 5. Select 'Apply'



#### 6. Sign in or create an account



# If required, you will be asked to fill in personal details





### 7. Fill in university education



#### 8. Answer questions





# Questions marked with \* are mandatory

Enter your choice of Maters pathway programme in order of preference. You can enter a maximum of 3

| Masters Pathway Preference                          | 25                                                                                        |
|-----------------------------------------------------|-------------------------------------------------------------------------------------------|
| Please indicate, in order of preference, the ma     | asters you wish to apply for. For the list of masters pathway programmes, please see here |
| International Pre Masters Programme Preference 1*   |