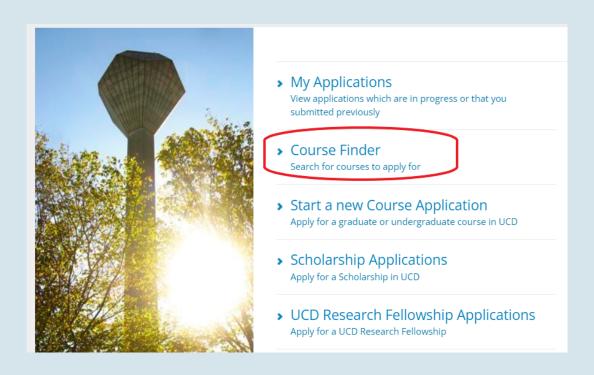

# International Pre-Master's Pathway Programme

## **How to Apply Guide**





#### 1. Go to www.ucd.ie/apply

#### 2. Select 'Apply to UCD'



#### 3. Select 'Course Finder'





#### 4. In course finder, search:

**'DB04'** for University Diploma International Pre-Masters Pathway (September start)

**'DB05'** for University Certificate International Pre-Masters Pathway (January start)



#### 5. Select 'Apply'



#### 6. Sign in or create an account



# If required, you will be asked to fill in personal details





### 7. Fill in university education



#### 8. Answer questions





# Questions marked with \* are mandatory

Enter your choice of Maters pathway programme in order of preference. You can enter a maximum of 3

| Masters Pathway Preference                          | 25                                                                                        |
|-----------------------------------------------------|-------------------------------------