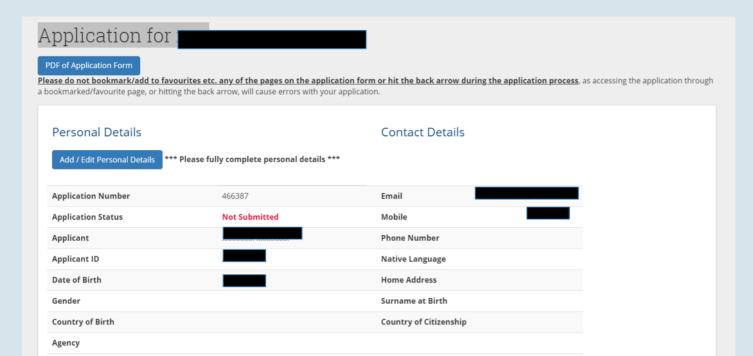

# International Pre-Master's Pathway Programme

## **How to Apply Guide**





#### 1. Go to www.ucd.ie/apply

#### 2. Select 'Apply to UCD'



#### 3. Select 'Course Finder'





#### 4. In course finder, search:

**'DB04'** for University Diploma International Pre-Masters Pathway (September start)

**'DB05'** for University Certificate International Pre-Masters Pathway (January start)



#### 5. Select 'Apply'



#### 6. Sign in or create an account



# If required, you will be asked to fill in personal details





### 7. Fill in university education



#### 8. Answer questions





# Questions marked with \* are mandatory

Enter your choice of Maters pathway programme in order of preference. You can enter a maximum of 3

| Masters Pathway Preference                          | 25                                                                                        |
|-----------------------------------------------------|-------------------------------------------------------------------------------------------|
| Please indicate, in order of preference, the ma     | asters you wish to apply for. For the list of masters pathway programmes, please see here |
| International Pre Masters Programme Preference 1*   |